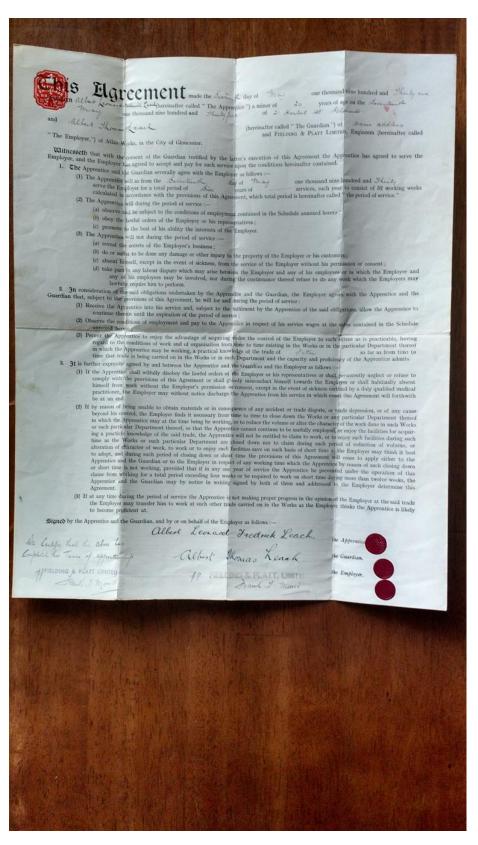

Leonard's Apprenticeship Indenture document is impressive (see attached photographs of the document). The full document opens out to a sheet 13 in. by 16 in. and is printed on heavy parchment paper. The formal agreement covers the full sheet and is signed by Leonard (the Apprentice), his father (the Guardian) and on behalf of Fielding and Platt by Frank T. Morris (the Employer). The Schedule part of the Agreement is interesting. A six-year apprenticeship, working 47 hours week, paid nine shillings a week in the first year rising to sixteen shillings in the sixth and final year. In the bottom left had corner of the formal Agreement page, hand-written it states "We Certify that the above has completed the Terms of apprenticeship" and is signed on behalf of Fielding and Platt Limited by Frank T. Morris.

The Schedule Part of the Apprenticeship Indenture Referred to the Main Agreement

The Agreement – Part of the Apprenticship Indenture

| FIELDING & PLATT LTD., GLOUCESTER             |
|-----------------------------------------------|
| WORKS PASS                                    |
| A.L.LEACH.                                    |
| Name .                                        |
| OIL ENGINE SHOP.                              |
| D D Dept.                                     |
| Rh. heach.                                    |
| Signature                                     |
| Clock No. Identity No.                        |
| 584. OBAL. 243. 3.                            |
| FINDER: Please hand to nearest Police Station |
|                                               |